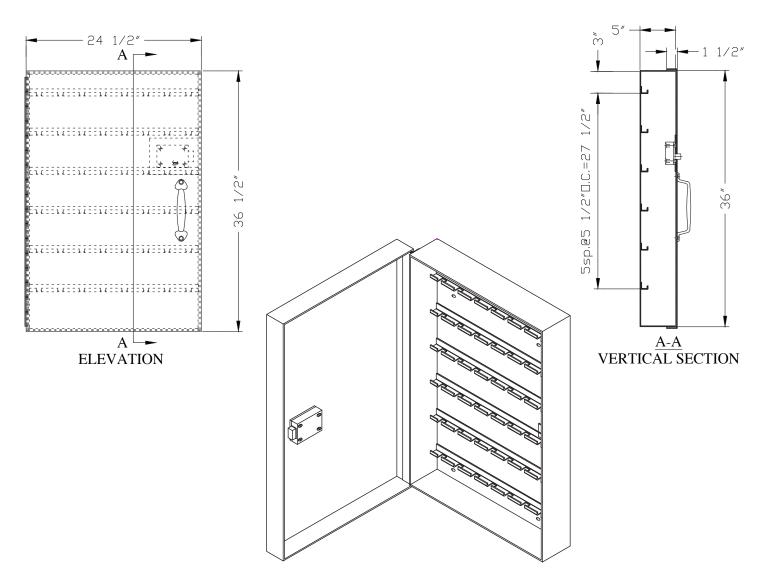

## **GS5060** Detention Key Cabinet with Hinged Door

## **SPECIFICATIONS**

- Cabinet: 10Ga steel bent plate pan with 4 holes for  $\emptyset$ 3/8" anchor bolts.
- Door: 10Ga steel bent plate pan with flanges at all 4 sides prepped for lock and door pull. •
- Key hooks: 10Ga steel, bent plate channel with 2 unequal flanges. •
- Hinge: Heavy duty continuous hinge, full door height. •
- Door pull: Raised type.
- Lock: Detention deadbolt.
- Capacity: Can hold up to 200 paracentric keys.
- Finish: one coat of our standard shop applied rust inhibitive red primer. •